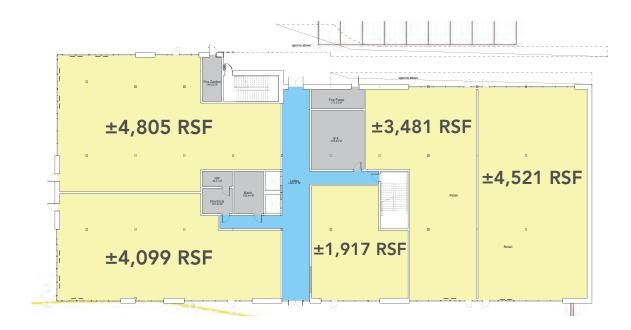

# Site Plan

# **Project Details:**

- + 1,917 92,000 SF Retail & Office Available
- + Ample on-site parking
- + Signage and branding opportunities
- + Amenities to include a rooftop tenant lounge
- + Located at a stoplight on Highway 123
- + Shared access easement for ingress-egress off Traction Street
- + Within the City limits of Greenville
- + Lease Rate: \$26.50/SF Full Service (includes 4/1,000 parking)