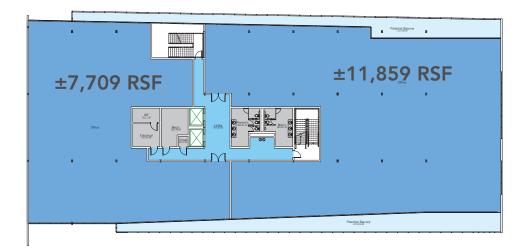

## **Floor Plans**

Level 3 ±7,709 - ±19,568 RSF

Level 4

Level 5 4,870 - ±11,727 RSF

© 2020 CBRE, Inc. All rights reserved. This information has been obtained from sources believed reliable, but has not been verified for accuracy or completeness. You should conduct a careful, independent investigation of the property and verify all information. Any reliance on this information is solely at your own risk. CBRE and the CBRE logo are service marks of CBRE, Inc. All other marks displayed on this document are the property of their respective owners. Photos herein are the property of their respective owners. Use of these images without the express written consent of the owner is prohibited.