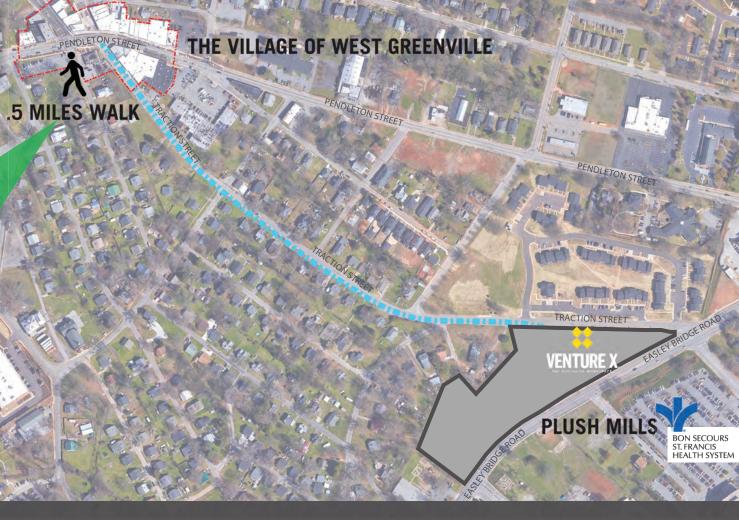

#### Ideal Location:

Plush Mills is ideal for retail or office users looking for high visibility in a pristine location. The development is located in the rapidly growing West End and only minutes away from the heart of Greenville's award-winning downtown. The location offers excellent access to many nearby retailers and restaurants.