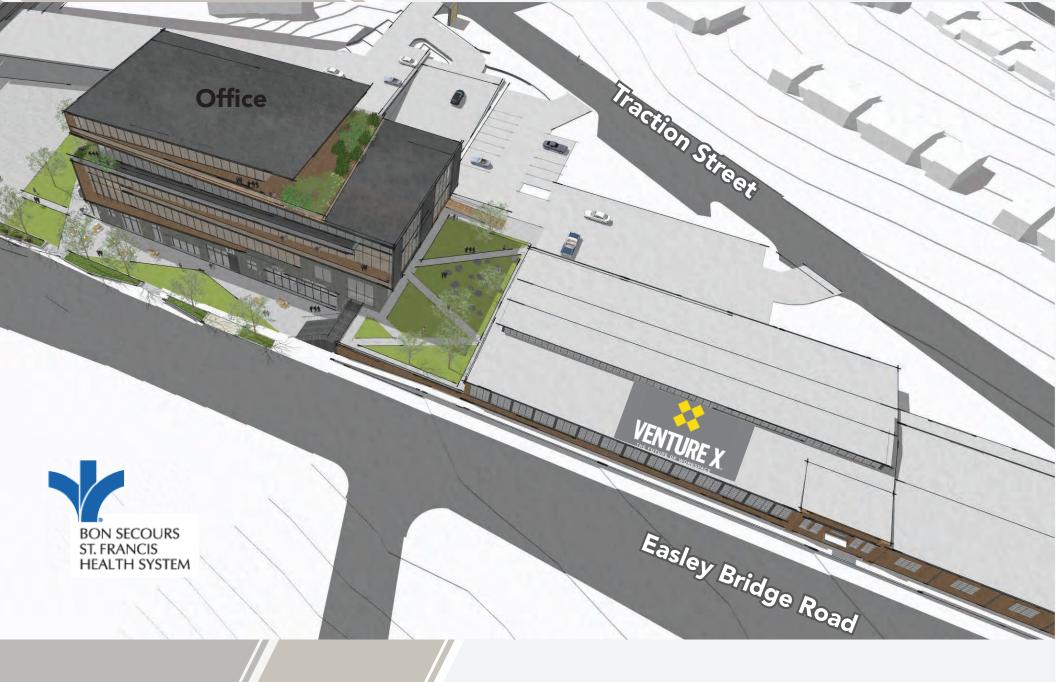

# Site Plan

# **Project Details:**

- + 1,917 92,000 SF Retail & Office Available
- + Ample on-site parking
- + Signage and branding opportunities
- + Amenities to include a rooftop tenant lounge
- + Located at a stoplight on Highway 123
- + Shared access easement for ingress-egress off Traction Street
- + Within the City limits of Greenville
- + Lease Rate: \$26.50/SF Full Service (includes 4/1,000 parking)

#### Ideal Location:

Plush Mills is ideal for retail or office users looking for high visibility in a pristine location. The development is located in the rapidly growing West End and only minutes away from the heart of Greenville's award-winning downtown. The location offers excellent access to many nearby retailers and restaurants.